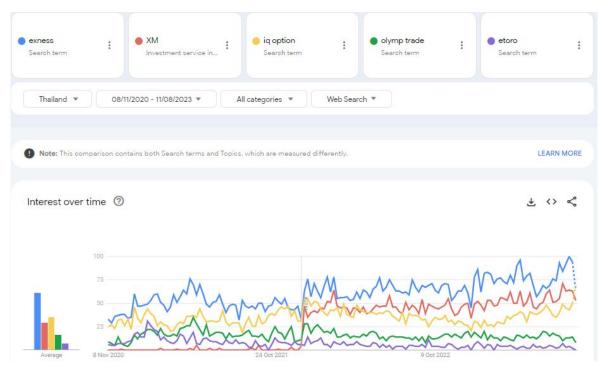

# Search trends

Top 5 popular brokers according to search queries. The significant share of XM and Exness is confirmed by the popularity of the respective search queries in Google.

Their share has grown slightly over the past 2 years and significantly exceeds requests for other brokers. The strength of the Exness and XM brands is very strong in Thailand, with 69% market share, with Exness (46%) being twice as large in Thailand as XM (23%).

Thailand is not a target market for eToro. Broker have a large audience due to brand awareness and a large global reach in general.

IQoption is the most popular binary options broker by search queries and engagement. Olymp Trade is also very popular.