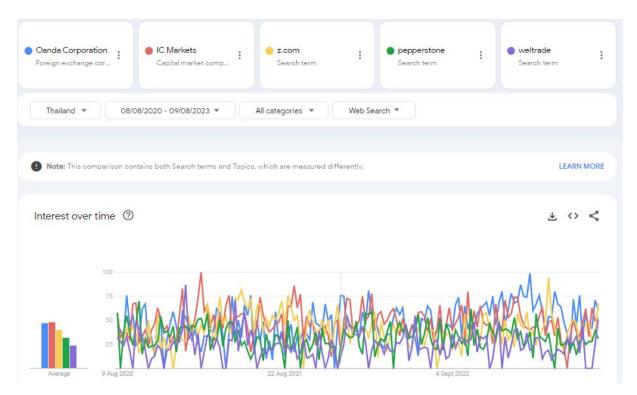

# Search trends

The second five brokers in terms of popularity in search queries.

Thailand is not a target market for Oanda. Broker has a large audience due to brand awareness and a large global reach in general.