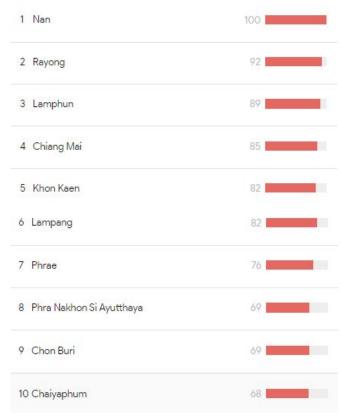

### Top 10 breakdown by subregions

| Λ | 1  | Rayong       | 100 |  |
|---|----|--------------|-----|--|
|   | 2  | Chiang Mai   | 84  |  |
|   | 3  | Lampang      | 81  |  |
|   | 4  | Phitsanulok  | 75  |  |
|   | 5  | Chachoengsao | 72  |  |
|   | 6  | Lamphun      | 70  |  |
|   | 7  | Nonthaburi   | 65  |  |
|   | 8  | Khon Kaen    | 64  |  |
|   | 9  | Phayao       | 64  |  |
|   | 10 | ) Loei       | 63  |  |