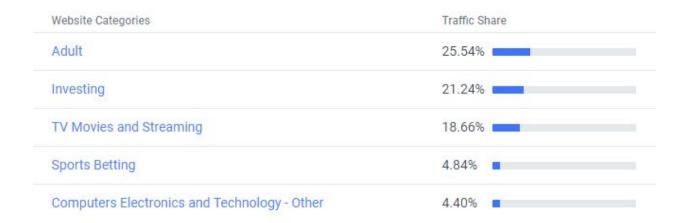

### Referrals

**Referral traffic is 1.36%.** These are clicks on referral links from partners, from ratings and other resources where XM links are posted. Ad conversions from affiliate networks and traffic arbitrage also fall into this category. Adult sites account for a significant share of traffic. That is, there is a traffic arbitrage of this category.

| Website Categories                     | Traffic Share |
|----------------------------------------|---------------|
| Adult                                  | 19.39%        |
| Investing                              | 14.97%        |
| Sports Betting                         | 10.00%        |
| Social Networks and Online Communities | 8.99%         |
| TV Movies and Streaming                | 5.39%         |