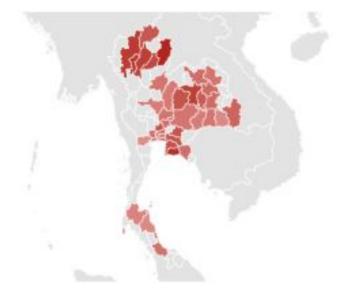

| 1.16% I         | 1 | ↓ 0.09%                 |         |



# Visuals and ads







Thiết bị đầu cuối Exness được thực hiện bởi nhà giao dịch, dành cho nhà giao dịch

Bắt đầu

ao dịch luôn biệm ẩn từ ro. ưng cấp bởi exness com







ต้องการเงื่อนไข การเทรดหุ้น exness ที่ดียิ่งขึ้นใช่หรือไม่

เข้าร่วม Exness

การร้อยายมีความเสียง ได้บริการโดย emess.com



# Visuals and ads

### exnesspromo.com/th/trade\_assets-currencies



### exnesspromo.com/th/trade\_assets-indices





# Visuals and ads

### youtu.be/Vuh1B60fXhk



### youtu.be/zmhOcZneWXE





### youtu.be/Yt5EfDdRjis







# XM in Thailand

<u>xm.com</u>



### **Traffic and engagement**

Overall engagement (all sites) Nov 2022 - May 2023: 14,38M Of which PC users: 9,44M (66%) Mobile device users (web version): 4,87M (34%)



#### Top 10 breakdown by subregions





### **Payment methods**

As local payment methods in Thailand XM offers online bank transfer and mobile banking for 7 banks. Mobile banking is online and instant.

| Deposit Methods       |                  |                    |              | Bank Name:           |    |
|-----------------------|------------------|--------------------|--------------|----------------------|----|
|                       | < รนาคารกลิกรไทย | VISA 🌒             | NETELLER     | Please select        | •  |
| Online Bank Transfer  | Mobile Banking   | Credit/Debit Cards | Neteller     | KBANK Plus           | d  |
| VERIFIED CLIENTS ONLY | DEPOSIT HERE     | DEPOSIT HERE       | DEPOSIT HERE | Kasikorn Bank        | n. |
|                       |                  |