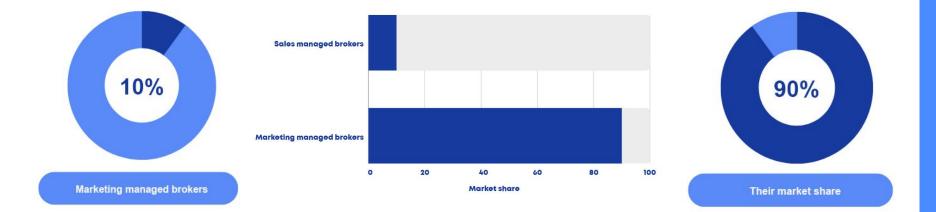

# Marketing and sales managed brokers

It can be seen that successful brokers are brokers who are serious about digital marketing and do not have sales positions. They account for only 10% of the number of brokers operating in Thailand, but this 10% dominates. Their market share reaches 90%.