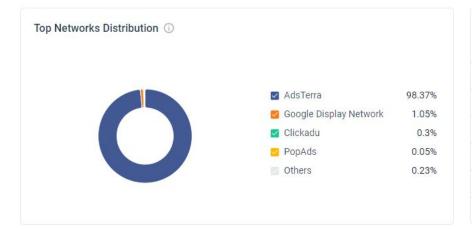

### Media advertising

Media advertising, like for Exness, is the main channel for attracting new users and accounts for **10% of traffic**, the main audience is PC users, among which the share of media advertising traffic is 19%.

In addition to AdsTerra, XM works with PopAds, Criteo networks, and also set up Google Ads.

| Industries                           | Traffic Share |
|--------------------------------------|---------------|
| FV Movies and Streaming              | 16.43%        |
| Lottery                              | 12.36%        |
| Video Games Consoles and Accessories | 8.26%         |
| Adult                                | 6.97%         |
| File Sharing and Hosting             | 6.68%         |