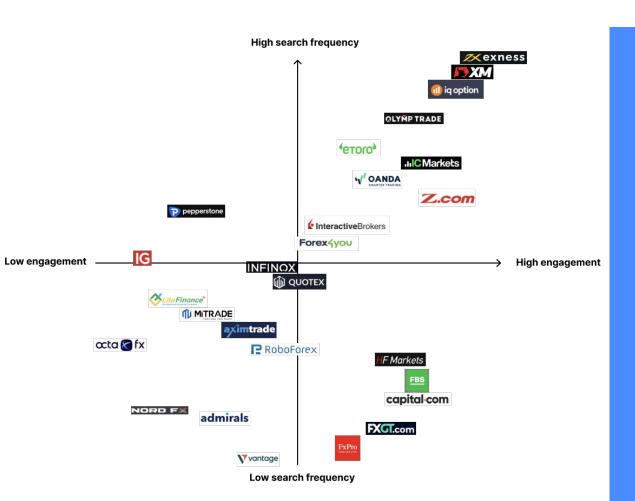

# **Perceptual map**

X - engagement in Thailand Y - frequency of search requests for the last 3 years

# Forex brokers in Thailand

The most popular forex brokers in Thailand are Exness and XM, they have 69% of all traffic among all 100+ brokers that were taken for the research (see the table below). Thailand is key market for Exness (2nd place in traffic) and XM (1st place in traffic). It is recommended to pay attention to the positioning of XM and Exness, their advertising channels and methods of promotion and take them into account when creating an advertising campaign and strategy.

The largest binary options brokers in Thailand are IQ Option and Olymp Trade. IQ option is 2 times greater than Olymp Trade.

Among other brokers, Z.com, Forex4you, NordFX, Infinox, FxPro, ICMarkets, HotForex, AximTrade, MiTrade, FBS conduct targeted marketing in Thailand, as Thailand is in the top 5 countries in the traffic of these companies and is one of the key regions for them.

# Search trends

Top 5 popular brokers according to search queries. The significant share of XM and Exness is confirmed by the popularity of the respective search queries in Google.

Their share has grown slightly over the past 2 years and significantly exceeds requests for other brokers. The strength of the Exness and XM brands is very strong in Thailand, with 69% market share, with Exness (46%) being twice as large in Thailand as XM (23%).

Thailand is not a target market for eToro. Broker have a large audience due to brand awareness and a large global reach in general.

IQoption is the most popular binary options broker by search queries and engagement. Olymp Trade is also very popular.

# Search trends

The second five brokers in terms of popularity in search queries.

Thailand is not a target market for Oanda. Broker has a large audience due to brand awareness and a large global reach in general.