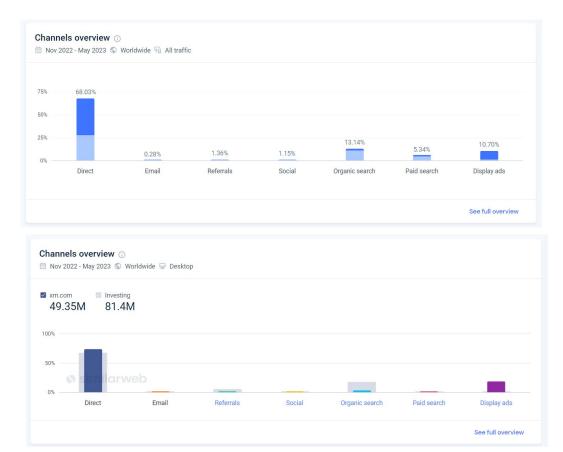

# **Overview of acquisition channels**

Since the strength of the brand is very strong, most of the users in Thailand who use a PC access the site by direct search (Direct). The main channel for attracting new users is visual advertising (Display ads), which is placed on other sites or applications directly or through advertisement networks and leads users to the Exness website.

**Organic search (1.7% of all traffic)** and **paid search (0.3% of all traffic)** account for about 2% of all traffic, and for organic search these are mostly branded queries, i.e. users enter the brand name in the search bar to go to the site. Similarly for paid search - users enter the name of the brand, see paid advertising and follow it.