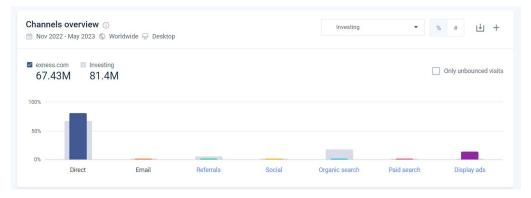

# **Overview of acquisition channels**

Since the strength of the brand is very strong, most of the users in Thailand who use a PC access the site by direct search (Direct). The main channel for attracting new users is visual advertising (Display ads), which is placed on other sites or applications directly or through advertisement networks and leads users to the Exness website.

**Organic search (1.7% of all traffic)** and **paid search (0.3% of all traffic)** account for about 2% of all traffic, and for organic search these are mostly branded queries, i.e. users enter the brand name in the search bar to go to the site. Similarly for paid search - users enter the name of the brand, see paid advertising and follow it.