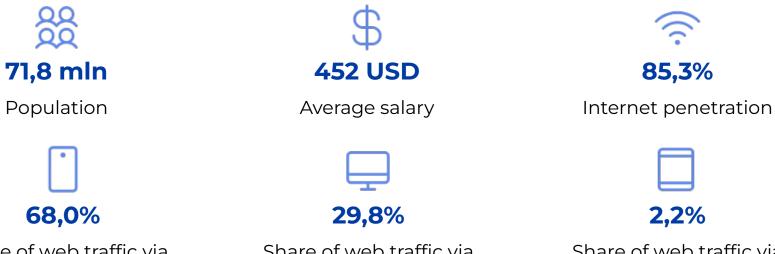

# Information about country

Share of web traffic via smartphones

Share of web traffic via PC and laptops Share of web traffic via tablet PC