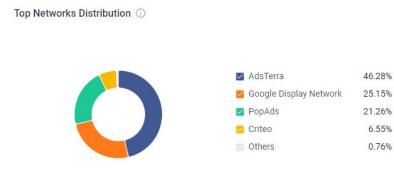

In addition to AdsTerra, XM works with PopAds, Criteo networks, and also set up Google Ads.

| Industries                           | Traffic Share |
|--------------------------------------|---------------|
| FV Movies and Streaming              | 16.43%        |
| Lottery                              | 12.36%        |
| Video Games Consoles and Accessories | 8.26%         |
| Adult                                | 6.97%         |
| File Sharing and Hosting             | 6.68%         |