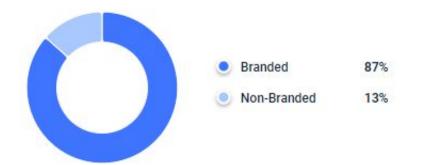

For PC, the share of search is low, the main channel is display advertising, 19%.

Basically, these are brand queries. The share of non-branded queries is higher than that of Exness. Company has good SEO and SERM promotion.