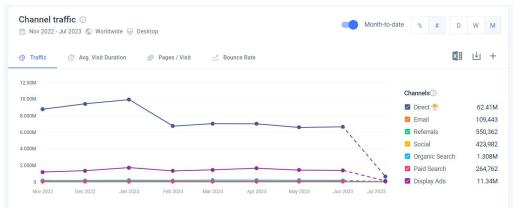

### **Overview of acquisition channels**

For XM, the distribution of traffic sources is the same as for Exness. In second place in terms of traffic channels for all devices is organic and paid search. The share of mobile devices for these channels is ~85%, this is due to the fact that on mobile devices there is a search bar on the main screen, where users usually enter the name of the site they want to go to, i.e. these are branded queries.

For PC, the share of search is low, the main channel is display advertising, 19%.

Basically, these are brand queries. The share of non-branded queries is higher than that of Exness. Company has good SEO and SERM promotion.

### Media advertising

Media advertising, like for Exness, is the main channel for attracting new users and accounts for **10% of traffic**, the main audience is PC users, among which the share of media advertising traffic is 19%.