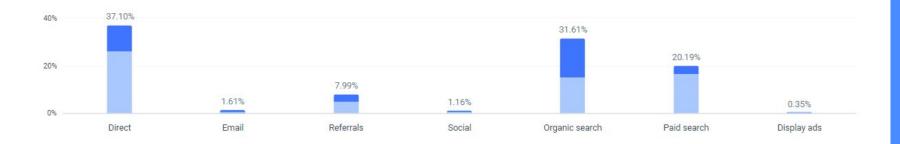

#### Channels overview ①

🛗 Mar 2023 - Aug 2023 🕥 Worldwide 🕤 All traffic

**Organic and paid search** account for about **52%** of all traffic. Statistics say that branded queries make up 40% of search traffic. However, analysis of search queries shows that almost 100% of all queries are branded.