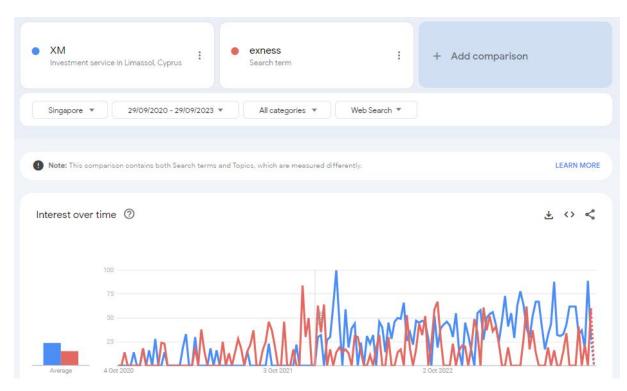

## Search trends

XM and Exness popularity is not very high. Rather, their audience in Singapore is likely to be traders from Malaysia and Indonesia living in Singapore, where the companies are very popular.