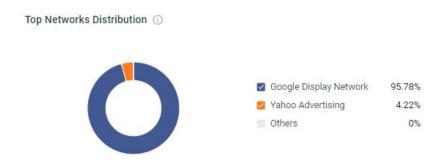

## Media advertising

**Display ads counts for 0,50% of all traffic.** Advertising is placed mainly through Google Ads. A significant share is OLV advertising on Youtube.

| Publisher (4)             | Industry                               | Global Rank | Traffic Share 🔸 | Change | AdSense |
|---------------------------|----------------------------------------|-------------|-----------------|--------|---------|
| youtube.com               | Arts and Entertainment > TV Movies and | #2          | 44.49%          |        | ٥       |
| O poki.com                | Games > Video Games Consoles and Ac    | #479        | 29.91%          | e      | 0       |
| crazygames.com            | Games > Video Games Consoles and Ac    | #1,465      | 17.55%          |        | 0       |
| 🖌 sg.finance.yahoo.co 🗁 😽 | Finance > Financial Planning and Manag | -           | 8.05%           |        |         |