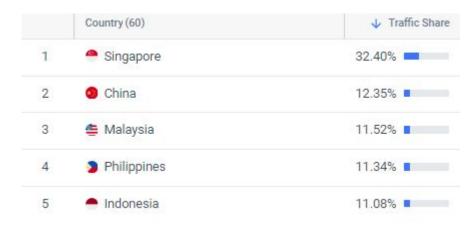

## **Traffic and engagement**

Overall engagement Mar 2023 - Aug 2023: 245.3K Of which PC users: 110.2K (45%) Mobile device users (web version): 135.1K (55%)

Tiger Brokers is also popular in other countries of the region - China, Malaysia, Philippines, Indonesia.