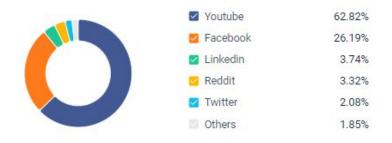

### Popular social media (% of Internet users)

## **Social networks**

**Traffic from social networks counts for 9,64% of total traffic.** Most of the traffic comes from Reddit. Interactive brokers has 36K members on Reddit and there're a lot of threads updated and created daily. But most of the users are Americans. Youtube traffic is mainly advertising via Google Ads.