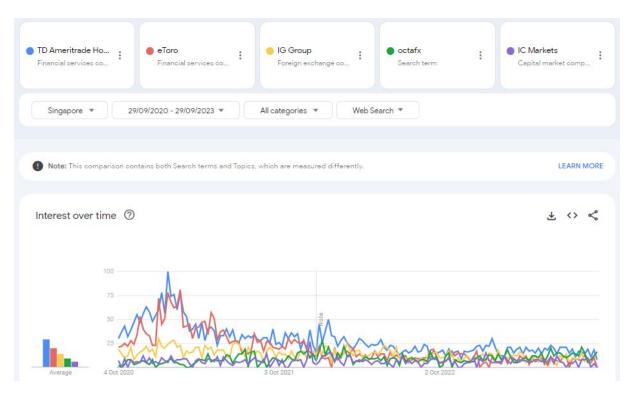

## Search trends

The second five brokers in terms of popularity in search queries.

We can confidently say that forex market in Singapore is a market of regulated companies. 7 out of 10 companies popular on search queries have MAS license. Also 2 more regulated companies, CMC markets and Plus500 are in the top 12 by popularity.