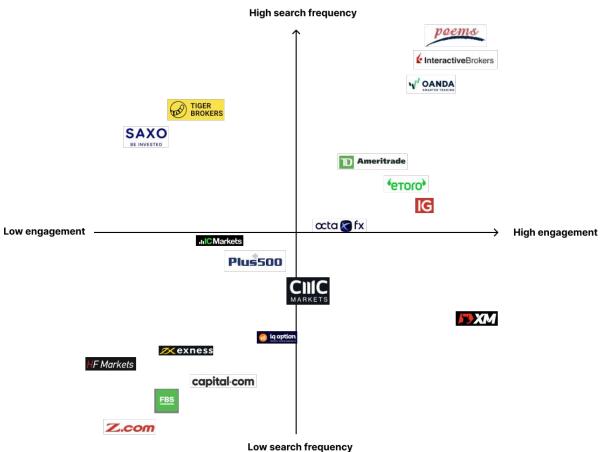

## Perceptual map

X - engagement in Singapore Y - frequency of search requests for the last 3 years