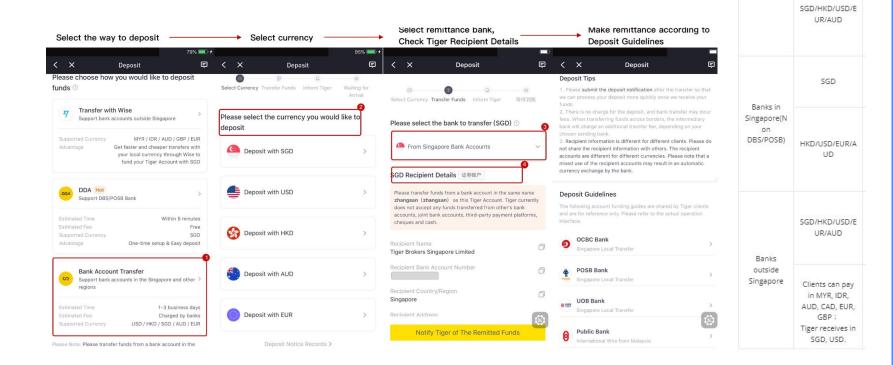

### **Payment methods**

Tiger brokers supports bank transfer only, both standard wire transfers in different currencies and instant transfers in SGD.