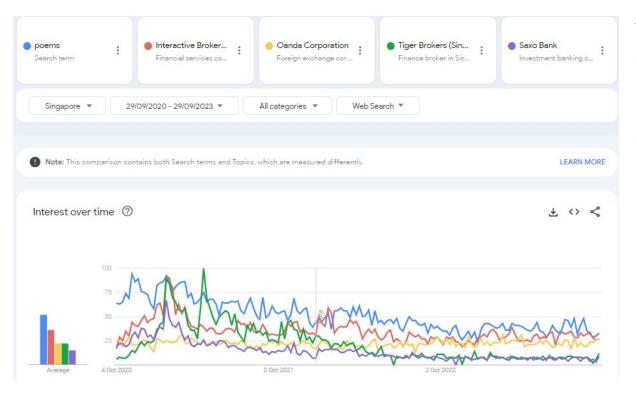

## Forex brokers in Singapore

The most popular brokers by audience are XM and local broker **Poems**. Together they occupy **30%** of the market by audience. Other brokers popular in Singapore include **Oanda, IG, Interactive Brokers** and **eToro**. Poems is a local company with a MAS license, while international companies Oanda, IG, Interactive Brokers also have a MAS license. Singapore is not a target market for eToro. The most popular binary options broker is **IQ Option**, but Singapore is not a target market for him.

Other brokers with MAS license include CMC Markets, Plus500, Saxo Bank, Tiger Brokers, TD Ameritrade. They are also popular and are in the top 20 in terms of traffic from Singapore. We can confidently say that all brokers that target Singapore are licensed by the local regulator MAS.

## Search trends

Top-5 brokers by search queries in Google. It is quite difficult to estimate the popularity of Poems as there are so many search results related to poetry by this keyword. But we can confidently say that this broker is very popular as its audience is significant in Singapore and this keyword is the top search query for the website poems.com.sg.