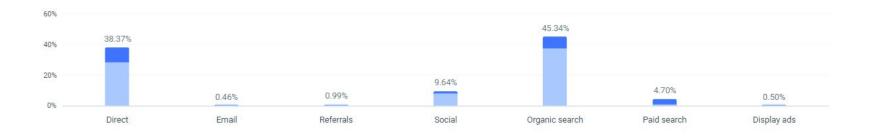

## **Overview of acquisition channels**

The company is very well known, so most of the customers visit the site directly or through a search. At the same time, a significant share of organic search are visits from mobile devices (light blue), these are those who enter the company name in the search bar of their mobile device. Quite a high share of traffic from social networks. Display advertising is almost never used.

#### Channels overview ①

🛗 Nov 2022 - May 2023 🕥 Worldwide 😼 All traffic

**Organic and paid search** account for about **38%** of all traffic. Statistics tells that most of the traffic is non-branded queries. But we can confidently say, that according to organic search queries almost 100% of requests are branded - "interactive brokers", "ibkr". The same is for paid search requests.