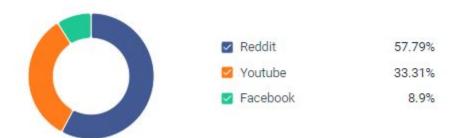

## **Social networks**

**Traffic from social networks counts for 9,64% of total traffic.** Most of the traffic comes from Reddit. Interactive brokers has 36K members on Reddit and there're a lot of threads updated and created daily. But most of the users are Americans. Youtube traffic is mainly advertising via Google Ads.