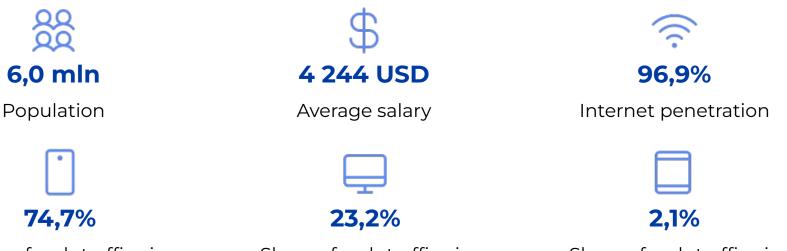

## Information about country

Share of web traffic via smartphones

Share of web traffic via PC and laptops Share of web traffic via tablet PC