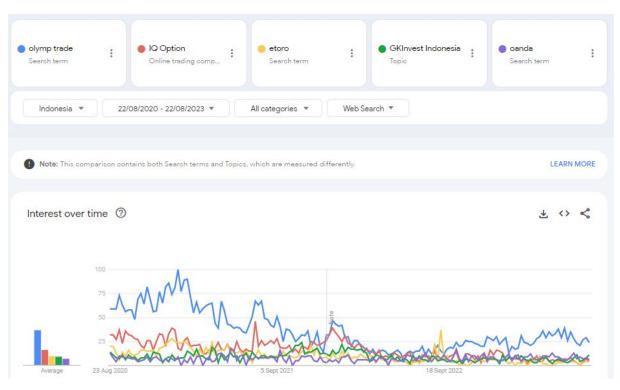

#### Search trends

The second five brokers in terms of popularity in search queries.

Thailand is not a target market for Oanda. Broker has a large audience due to brand awareness and a large global reach in general.

The popularity of eToro has been fallen during last 5 years.

Olymp Trade and IQ Option are also very popular among binary options brokers.