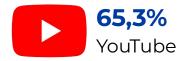

#### Social networks

**Traffic from social networks is 4,97% of total traffic.** The share of social traffic is high compared to other brokers. Mainly traffic is from Telegram. The company has a group in Telegram, and probably provides technical support to customers in Telegram. Company pays a lot of attention to Youtube promotion. Most likely it's OLV advertising on Youtube, traffic from influencers and partners via their affiliate links. Also, there's a traffic from Facebook, it's traffic from Facebook groups and Facebook Ads.