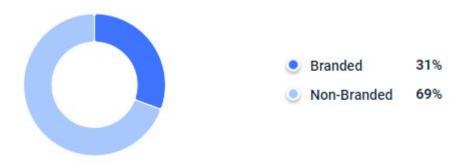

Statistics say that most of search queries are non-branded. This is incorrect, as all queries other than the site name "fbs-broker-indonesia" are considered non-branded. Analysis of search queries shows that most of the queries are branded, users are searching for FBS brand. Brand is well known.