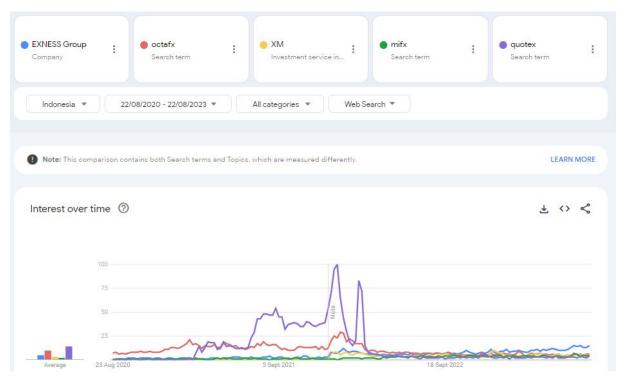

#### Search trends

Ajaib and Bibit are not represented in the comparison, their popularity is significantly higher than that of international companies.

Exness position is strengthening, it's one of the key markets for the company. The brand is becoming better known in Indonesia.

OctaFX is actively grow in Indonesia, so its popularity also will grow.

Binomo was and still is Indonesia's most popular binary options broker, both in terms of search queries and audience. But in 2022 company had regulatory issues, so now the company has no activity in Indonesia and is not listed in the comparison.

The second most popular binary options broker is Quotex.

The brand's search frequency is now comparable to XM and Exness, but the company does not accept clients from Indonesia anymore.