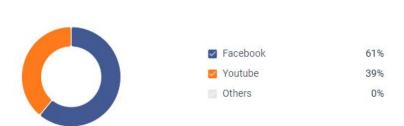

#### Traffic from social networks is 8,11% of total traffic.

Facebook traffic is most likely a Facebook ad. Youtube traffic is most likely an OLV campaigns to increase brand awareness in the country.

The company's social networks for Indonesia were created in the second half of 2022 - early 2023, so it can be confidently said that the company began to develop the brand in this country at this period, also Indonesian license was obtained at this period.