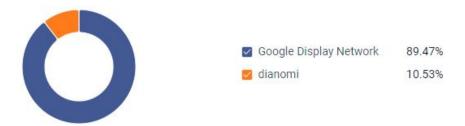

# **Media advertising**

**Display ads counts for 0,85% of all traffic.** Company almost does not use display advertising for fbs-broker-indonesia.com. The main network is Google Ads. Display ads is actively used on promo domain fbs-landings.com, where display ads counts for 12% of traffic.

#### Display networks for fbs-broker-indonesia.com