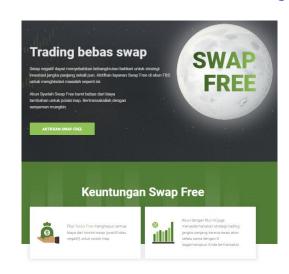

fbs-broker-indonesia.com/landing/bonus100-new

Bagaimana Cara Menggandakan Deposit Anda?

fbs-broker-indonesia.com/landing/swapfree

#### Mulai trading Swap Free sekarang juga

youtu.be/-h8ruEk9BPg

youtu.be/JuCfKaTjzql