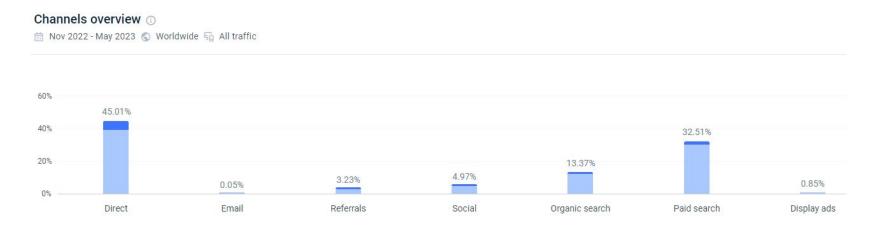

# Overview of acquisition channels

The main channels of traffic are organic and paid search. The main audience of the broker is most likely to be current loyal users, users who are attracted by partners (such clients directly visit the site, rather than going through various advertising channels) and new users who were attracted by paid ad. All this users enter the name of the brand in the search bar of their mobile device (light blue in the bar) and go to the FBS website directly or click paid ad in search results. 45% of search traffic in total traffic indicates that the brand's position in Indonesia is very strong, it is very well known.

Statistics say that most of search queries are non-branded. This is incorrect, as all queries other than the site name "fbs-broker-indonesia" are considered non-branded. Analysis of search queries shows that most of the queries are branded, users are searching for FBS brand. Brand is well known.