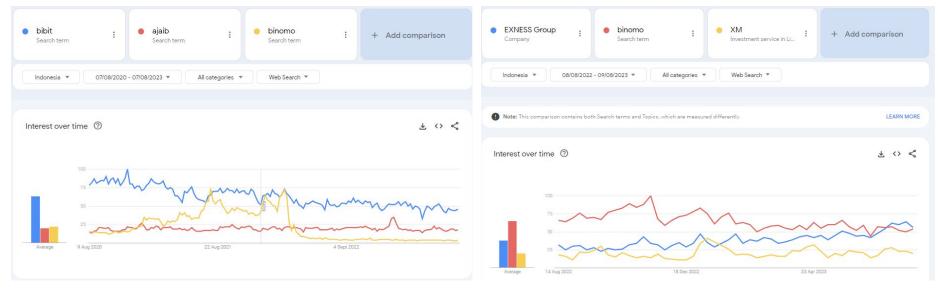

#### Search trends

Ajaib and Bibit are not represented in the comparison, their popularity is significantly higher than that of international companies.

Exness position is strengthening, it's one of the key markets for the company. The brand is becoming better known in Indonesia.

OctaFX is actively grow in Indonesia, so its popularity also will grow.

Binomo was and still is Indonesia's most popular binary options broker, both in terms of search queries and audience. But in 2022 company had regulatory issues, so now the company has no activity in Indonesia and is not listed in the comparison.

The second most popular binary options broker is Quotex.