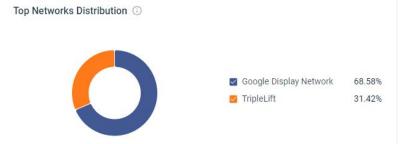

twitter.com/IndonesiaOctafx</u>

Indonesia <u>facebook.com/IndonesiaOctafx</u>



ntl. linkedin.com/company/octafx-official



Indonesia <u>instagram.com/octafx\_official\_indonesia</u>



ntl. t.me/real\_octafx\_analytics



#### Referrals

**Referrals make 2,98% of traffic.** These are mostly redirects from other OctaFX sites, sites that work with AdSense,, news sites. There is a small share of arbitrage traffic.





# **Media advertising**

**Display ads counts for 0,07% of all traffic.** The company uses almost no advertising networks to attract customers. It places some advertising via Google Ads, mainly OLV advertising on Youtube and display advertising on resources that work with AdSense. The company does not use the Adult, Sports, Betting category traffic as it does in Malaysia.



| Industries              | Traffic Share |
|-------------------------|---------------|
| E-commerce and Shopping | 79.10%        |
| TV Movies and Streaming | 20.90%        |
|                         |               |
|                         |               |





















#### octafxidn.me/promotions/deposit-bonus



Lakukan deposit ke akun Anda

Tambahkan setidaknya 550 ke akun trading Anda menggunakan ogsi pembayaran apa pun yang Anda inginkan.



Meningkatkan deposit anda setengah dengan

#### octafxidn.online/promotions/trade-on-stocks/



#### Akses 16 bursa saham dalam beberapa klik

Diversifikasikan portofolio Anda dengan saham Apple, Tesla, Amazon, dan perusahaan besar lainnya—di AS, Inggris, Eropa, Jepang, Singapura, dan Australia

















LIHAT SEMUA SAHAM