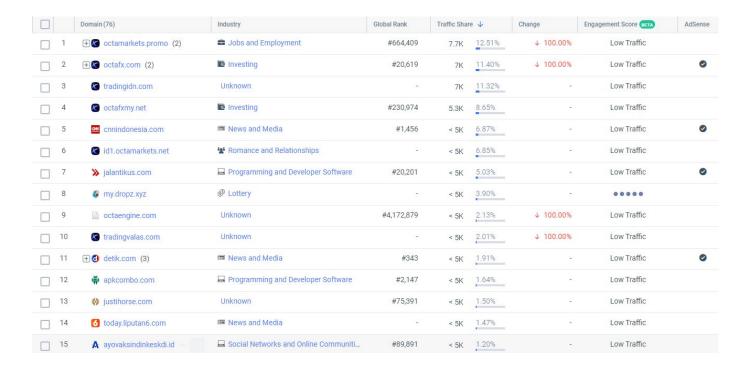

#### Referrals

**Referrals make 2,98% of traffic.** These are mostly redirects from other OctaFX sites, sites that work with AdSense,, news sites. There is a small share of arbitrage traffic.