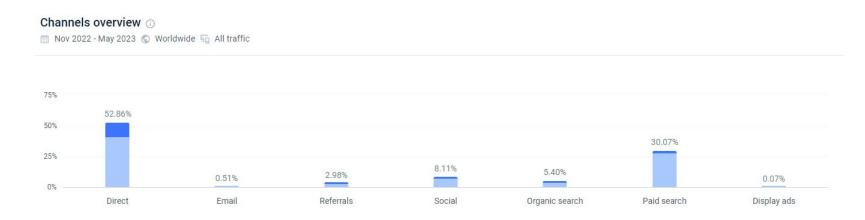

# Overview of acquisition channels

Currently, the main channels of attraction are paid search and traffic from social networks, display advertising is almost never used.

In April 2023, the main domain for users from Indonesia became octafxidn.online, but here are the statistics for octafxidn.me, which was the main domain for Indonesia in 2022-23.

**Organic and paid search** account for about **30%** of all traffic. Statistics tells that most of the traffic is non-branded queries. This information is incorrect as non-branded queries are defined as all queries other than octafxidn. Analysis of search queries shows that most of the search queries are branded (octafx).

#### Traffic from social networks is 8,11% of total traffic.

Facebook traffic is most likely a Facebook ad. Youtube traffic is most likely an OLV campaigns to increase brand awareness in the country.

The company's social networks for Indonesia were created in the second half of 2022 - early 2023, so it can be confidently said that the company began to develop the brand in this country at this period, also Indonesian license was obtained at this period.

#### Referrals

**Referrals make 2,98% of traffic.** These are mostly redirects from other OctaFX sites, sites that work with AdSense,, news sites. There is a small share of arbitrage traffic.

# **Media advertising**

**Display ads counts for 0,07% of all traffic.** The company uses almost no advertising networks to attract customers. It places some advertising via Google Ads, mainly OLV advertising on Youtube and display advertising on resources that work with AdSense. The company does not use the Adult, Sports, Betting category traffic as it does in Malaysia.