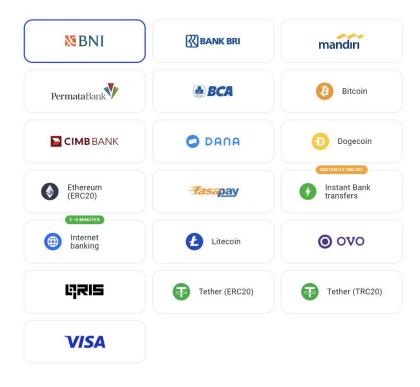

# As local payment methods in Indonesia OctaFX offers:

- bank transfers with main Indonesian banks via virtual accounts, ATM and internet banking
- Instant bank transfers and Internet banking, this is the same methods
- QRIS payments with QR codes via Indonesian banks
- Dana ewallet
- Fasapay ewallet
- OVO ewallet

OctaFX offers all local payment methods in Indonesia. Coverage of the country is 100%.