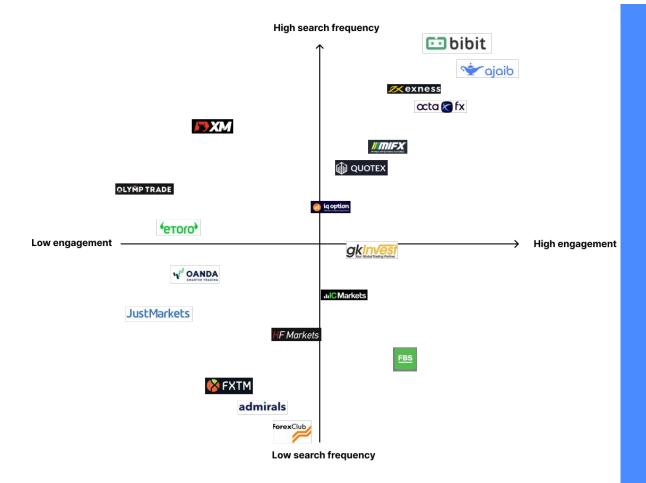

# **Perceptual map**

X - engagement in Indonesia Y - frequency of search requests for the last 3 years