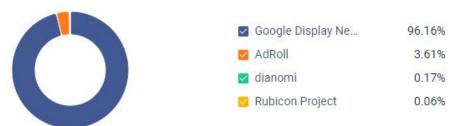

# **Media advertising**

**Display ads counts for 0,85% of all traffic.** Company almost does not use display advertising for fbs-broker-indonesia.com. The main network is Google Ads. Display ads is actively used on promo domain fbs-landings.com, where display ads counts for 12% of traffic.

#### Display networks for fbs-landings.com