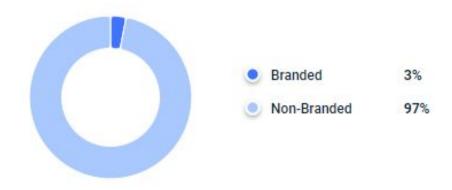

**Organic and paid search** account for about **30%** of all traffic. Statistics tells that most of the traffic is non-branded queries. This information is incorrect as non-branded queries are defined as all queries other than octafxidn. Analysis of search queries shows that most of the search queries are branded (octafx).