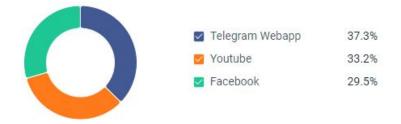

#### Social networks

**Traffic from social networks is 4,97% of total traffic.** The share of social traffic is high compared to other brokers. Mainly traffic is from Telegram. The company has a group in Telegram, and probably provides technical support to customers in Telegram. Company pays a lot of attention to Youtube promotion. Most likely it's OLV advertising on Youtube, traffic from influencers and partners via their affiliate links. Also, there's a traffic from Facebook, it's traffic from Facebook groups and Facebook Ads.