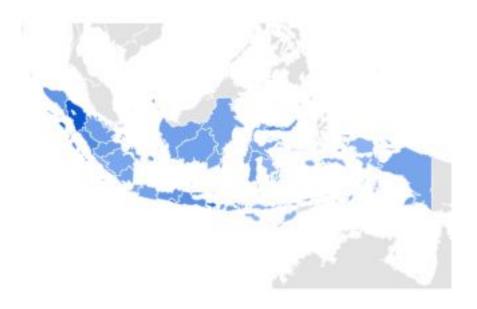

#### **Top 10 breakdown by subregions**

| 1  | North Sumatra                     | 100 |
|----|-----------------------------------|-----|
| 2  | Bali                              | 82  |
| 3  | Special Region of Yogyakarta      | 67  |
| 4  | West Sumatra                      | 54  |
| 5  | Gorontalo                         | 48  |
| 6  | East Java                         | 48  |
| 7  | Riau Islands                      | 47  |
| 8  | Central Java                      | 43  |
| 9  | Aceh                              | 42  |
| 10 | Special Capital Region of Jakarta | 37  |