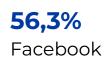

#### Social networks

**Traffic from social networks is 4,97% of total traffic.** The share of social traffic is high compared to other brokers. Mainly traffic is from Telegram. The company has a group in Telegram, and probably provides technical support to customers in Telegram. Company pays a lot of attention to Youtube promotion. Most likely it's OLV advertising on Youtube, traffic from influencers and partners via their affiliate links. Also, there's a traffic from Facebook, it's traffic from Facebook groups and Facebook Ads.